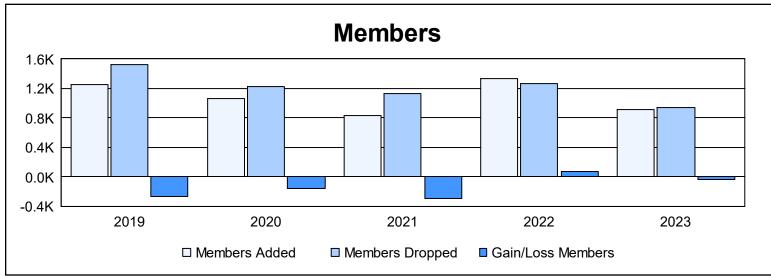

District 3233E2 As of June 2023 Cumulative

| Year      | New<br>Clubs | Dropped<br>Clubs | Gain/<br>Loss<br>Clubs | New<br>Members | Charter<br>Members | Reinstate<br>Members | Transfer<br>Members | Total<br>Member<br>Added | Total<br>Members<br>Dropped | Gain/<br>Loss<br>Members |
|-----------|--------------|------------------|------------------------|----------------|--------------------|----------------------|---------------------|--------------------------|-----------------------------|--------------------------|
| 2018-2019 | 10           | 9                | 1                      | 613            | 328                | 303                  | 15                  | 1,259                    | 1,525                       | -266                     |
| 2019-2020 | 63           | 5                | 58                     | 322            | 551                | 179                  | 15                  | 1,067                    | 1,223                       | -156                     |
| 2020-2021 | 18           | 13               | 5                      | 481            | 215                | 111                  | 27                  | 834                      | 1,130                       | -296                     |
| 2021-2022 | 17           | 26               | -9                     | 698            | 445                | 158                  | 36                  | 1,337                    | 1,268                       | 69                       |
| 2022-2023 | 8            | 45               | -37                    | 512            | 299                | 47                   | 50                  | 908                      | 939                         | -31                      |
| Average   | 23           | 20               | 4                      | 525            | 368                | 160                  | 29                  | 1,081                    | 1,217                       | -136                     |