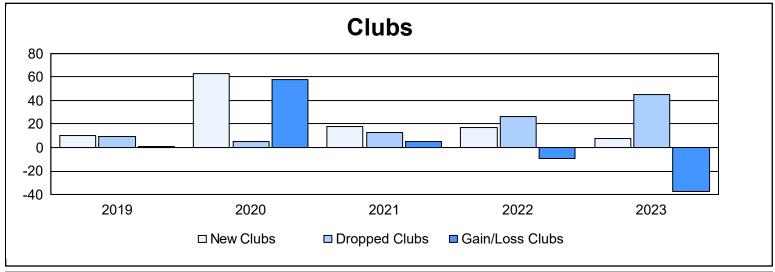

District 3233E2 As of June 2023 Cumulative

| Year      | New<br>Clubs | Dropped<br>Clubs | Gain/<br>Loss<br>Clubs | New<br>Members | Charter<br>Members | Reinstate<br>Members | Transfer<br>Members | Total<br>Member<br>Added | Total<br>Members<br>Dropped | Gain/<br>Loss<br>Members |
|-----------|--------------|------------------|------------------------|----------------|--------------------|----------------------|---------------------|--------------------------|-----------------------------|--------------------------|
| 2018-2019 | 10           | 9                | 1                      | 613            | 328                | 303                  | 15                  | 1,259                    | 1,525                       | -266                     |
| 2019-2020 | 63           | 5                | 58                     | 322            | 551                | 179                  | 15                  | 1,067                    | 1,223                       | -156                     |
| 2020-2021 | 18           | 13               | 5                      | 481            | 215                | 111                  | 27                  | 834                      | 1,130                       | -296                     |
| 2021-2022 | 17           | 26               | -9                     | 698            | 445                | 158                  | 36                  | 1,337                    | 1,268                       | 69                       |
| 2022-2023 | 8            | 45               | -37                    | 512            | 299                | 47                   | 50                  | 908                      | 939                         | -31                      |
| Average   | 23           | 20               | 4                      | 525            | 368                | 160                  | 29                  | 1,081                    | 1,217                       | -136                     |